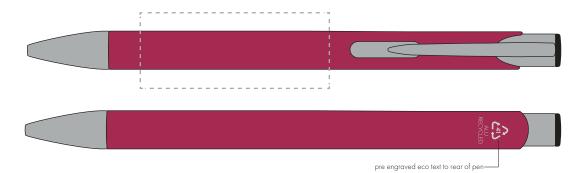

## **PANTONE REFERENCE(S)**

Engrave

ARTWORK SCALE 100% Rotary Engrave Area: 50mm x 20mm

Product Image for visualisation - colours may vary

## The dashed line is to demonstrate print area and will not appear on your printed item